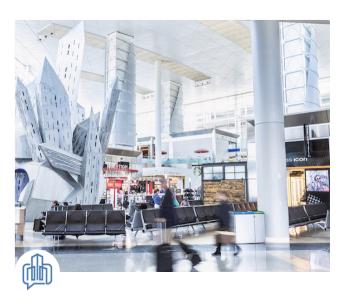

### DFW Airport And American Airlines Investing \$1.6 Billion In New Terminal

Dallas-Fort Worth International Airport (DFW) is expanding with a long-awaited sixth terminal. The \$1.6 billion first phase of the project